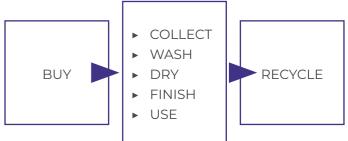

### Laundry Process Management

- On-site Automated Dosing systems.
- Staff training on automation.
- ► Verification of results.
- Stock counts.
- Prolonged linen life program.
- ► The Laundry process simplified: